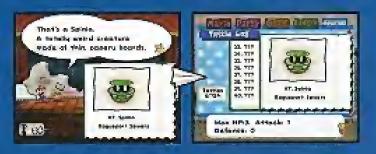

BEFORE YOU EMBARK ON YOUR QUEST TO OPEN THE THOUSAND-YEAR DOOR, TAKE A MOMENT TO FAMILIARIZE YOURSELF WITH THE ELEMENTS OF THIS GUIDE'S WALK-THROUGH PAGES

The Enemies box lists each fee that you'll encounter in the area, with the creature's picture, its HP, ATK and DEF, as well as the page number on which you can find a brief description of it in the Tattle Log section of the guide.